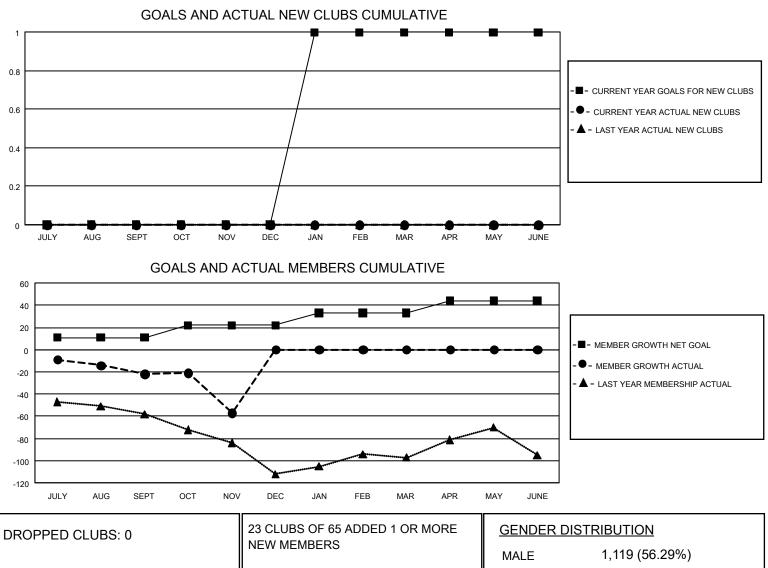

## GMT MONTHLY MEMBERSHIP PROGRESS REPORT

**Multiple District 49** 

Results as of: 11/30/2019

LOCATION: ALASKA

GMT: OPEN

GMT CA 2

| Clubs         |               |             |               | Members               |                        |                         |                                                    |  |  |
|---------------|---------------|-------------|---------------|-----------------------|------------------------|-------------------------|----------------------------------------------------|--|--|
|               | RESULTS FOR   | R 2019-2020 |               | RESULTS FOR 2019-2020 |                        |                         |                                                    |  |  |
| QUARTER       | NEW CLUB GOAL | NEW CLUBS   | DROPPED CLUBS | QUARTER MEME          | BER GROWTH NET<br>GOAL | MEMBER GROWTH<br>ACTUAL | DROPPED<br>MEMBERS ACTUAI<br>(including transfers) |  |  |
| JULY/AUG/SEPT | 0             | 0           | 0             | JULY/AUG/SEPT         | 33                     | 42                      | 56                                                 |  |  |
| OCT/NOV/DEC   | 0             | 0           | 0             | OCT/NOV/DEC           | 33                     | 29                      | 60                                                 |  |  |
| JAN/FEB/MAR   | 3             | 0           | 0             | JAN/FEB/MAR           | 33                     | 0                       | 0                                                  |  |  |
| APR/MAY/JUNE  | 0             | 0           | 0             | APR/MAY/JUNE          | 33                     | 0                       | 0                                                  |  |  |

|                 |     | NEW MEMBERS               | MALE<br>FEMALE             | 1,119 (56.29%)<br>869 (43.71%) |     |
|-----------------|-----|---------------------------|----------------------------|--------------------------------|-----|
| DROPPED MEMBERS |     |                           |                            | 003 (40.7 170)                 |     |
| DECEASED        | 5   | CLICK HERE FOR CUMULATIVE | TOTAL FAMILY UNIT MEMBERS  |                                | 490 |
| CLUB CANCELLED  | 0   | MEMBERSHIP DATA           |                            | 050                            |     |
| OTHER           | 111 |                           | FAMILY MEMBERS PAYING HALF |                                | 256 |
| TOTAL           | 116 |                           | DOEG                       |                                |     |